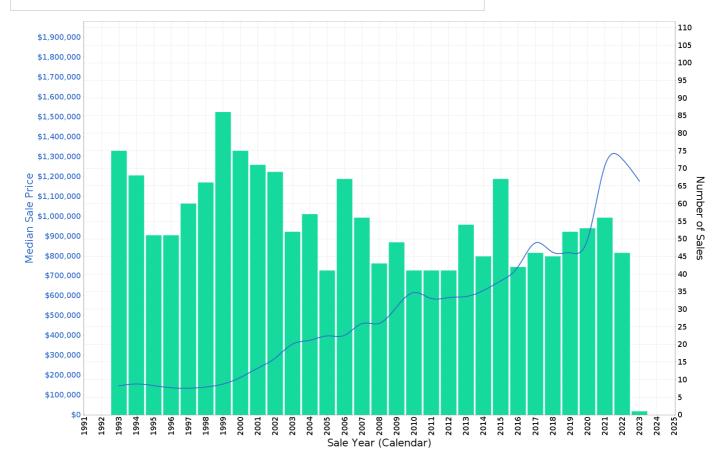

## **DOWNER - Sales Statistics (Houses)**

| Year | # Sales | Median       | Growth | Low          | High         |
|------|---------|--------------|--------|--------------|--------------|
| 2005 | 41      | \$ 397,000   | 0.0 %  | \$ 290,000   | \$ 490,000   |
| 2006 | 67      | \$ 400,000   | 0.8 %  | \$ 325,000   | \$ 615,000   |
| 2007 | 56      | \$ 459,000   | 14.8 % | \$ 343,200   | \$ 928,558   |
| 2008 | 43      | \$ 460,000   | 0.2 %  | \$ 72,961    | \$ 685,000   |
| 2009 | 49      | \$ 542,500   | 17.9 % | \$ 390,000   | \$ 775,000   |
| 2010 | 41      | \$ 615,000   | 13.4 % | \$ 130,000   | \$ 788,000   |
| 2011 | 41      | \$ 585,000   | -4.9 % | \$ 285,000   | \$ 925,000   |
| 2012 | 41      | \$ 590,000   | 0.9 %  | \$ 100,000   | \$ 870,000   |
| 2013 | 54      | \$ 595,000   | 0.8 %  | \$ 7,000     | \$ 907,000   |
| 2014 | 45      | \$ 625,000   | 5.0 %  | \$ 247,500   | \$ 916,000   |
| 2015 | 67      | \$ 673,500   | 7.8 %  | \$ 300,000   | \$ 960,000   |
| 2016 | 42      | \$ 745,000   | 10.6 % | \$ 482,000   | \$ 996,000   |
| 2017 | 46      | \$ 865,000   | 16.1 % | \$ 432,000   | \$ 1,413,000 |
| 2018 | 45      | \$ 817,500   | -5.5 % | \$ 90,000    | \$ 1,500,000 |
| 2019 | 52      | \$ 815,000   | -0.3 % | \$ 165,000   | \$ 967,500   |
| 2020 | 53      | \$ 880,000   | 8.0 %  | \$ 315,000   | \$ 1,455,000 |
| 2021 | 56      | \$ 1,252,500 | 42.3 % | \$ 500,025   | \$ 2,010,000 |
| 2022 | 46      | \$ 1,287,500 | 2.8 %  | \$ 300,000   | \$ 2,055,000 |
| 2023 | 1       | \$ 1,175,000 | -8.7 % | \$ 1,175,000 | \$ 1,175,000 |