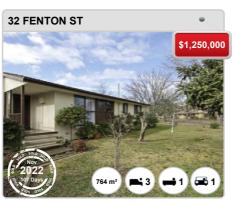

edian Rent: \$480

Based on 36 registered Unit rentals compared over the last 12 months.

#### Prepared on 21/03/2023 by Auction Advantage. © Property Data Solutions Pty Ltd 2023 (pricefinder.com.au)



## **DOWNER - Recently Sold Properties**

#### **Median Sale Price**

\$1.29m

Based on 46 recorded House sales within the last 12 months (2022)

Based on a rolling 12 month period and may differ from calendar year statistics

## **Suburb Growth**

+2.8%

Current Median Price: \$1,287,500 Previous Median Price: \$1,252,500

Based on 102 recorded House sales compared over the last two rolling 12 month periods

## **# Sold Properties**

46

Based on recorded House sales within the 12 months (2022)

Based on a rolling 12 month period and may differ from calendar year statistics



















#### Prepared on 21/03/2023 by Auction Advantage. © Property Data Solutions Pty Ltd 2023 (pricefinder.com.au)





















## **DOWNER - Properties For Rent**

#### **Median Rental Price**

\$680 /w

Based on 83 recorded House rentals within the last 12 months (2022)

Based on a rolling 12 month period and may differ from calendar year statistics

#### **Rental Yield**

+2.7%

Current Median Price: \$1,287,500 Current Median Rent: \$680

Based on 46 recorded House sales and 83 House rentals compared over the last 12 months

### **Number of Rentals**

83

Based on recorded House rentals within the last 12 months (2022)

Based on a rolling 12 month period and may differ from calendar year statistics



















#### Prepared on 21/03/2023 by Auction Advantage. © Property D