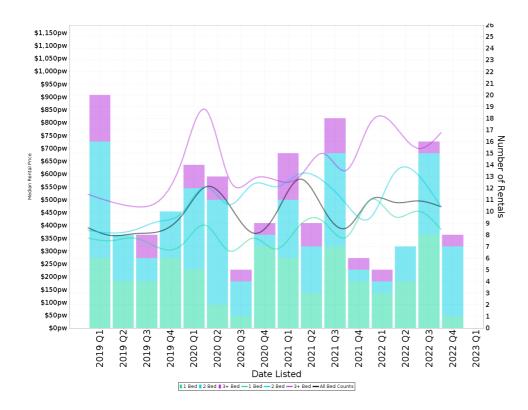

# **Median Weekly Rents (Units)**

**Suburb Sale Price Growth** 

-6.1%

Current Median Price: \$605,250 Previous Median Price: \$644,900 Based on 69 registered Unit sales compared over the last two rolling 12 month periods.