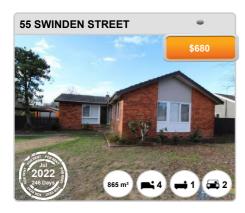

## **DOWNER - Properties For Rent**

#### **Median Rental Price**

\$680 /w

Based on 83 recorded House rentals within the last 12 months (2022)

Based on a rolling 12 month period and may differ from calendar year statistics

#### **Rental Yield**

+2.7%

Current Median Price: \$1,287,500 Current Median Rent: \$680

Based on 46 recorded House sales and 83 House rentals compared over the last 12 months

### **Number of Rentals**

83

Based on recorded House rentals within the last 12 months (2022)

Based on a rolling 12 month period and may differ from calendar year statistics