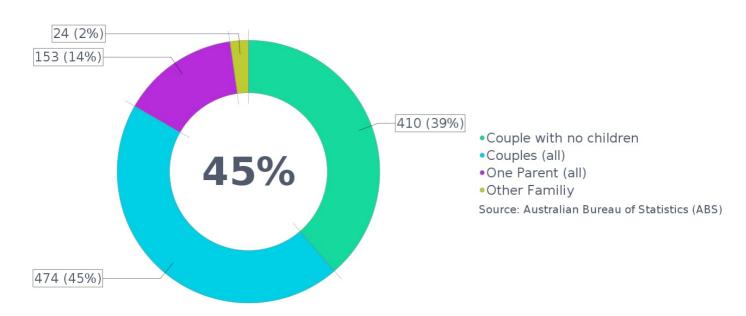

## **DOWNER - Properties For Rent**

#### **Median Rental Price**

\$680 /w

Based on 83 recorded House rentals within the last 12 months (2022)

Based on a rolling 12 month period and may differ from calendar year statistics

#### **Rental Yield**

+2.7%

Current Median Price: \$1,287,500 Current Median Rent: \$680

Based on 46 recorded House sales and 83 House rentals compared over the last 12 months

### **Number of Rentals**

83

Based on recorded House rentals within the last 12 months (2022)

Based on a rolling 12 month period and may differ from calendar year statistics



















#### Prepared on 21/03/2023 by Auction Advantage. © Property Data Solutions Pty Ltd 2023 (pricefinder.com.au)









## **Age of Population (2021)**



## **Family Composition (2021)**





## **Dwelling Structure (2021)**



# Home Ownership (2021)





## **Home Loan Repayments - Monthly (2021)**



## Rent Payments - Weekly (2021)





## **Household Income - Weekly (2021)**





## Non-School Qualification: Level of Education (2021)



## Occupation (2021)





## **Employment (2021)**



- •Employed: away from work
- Full-Time
- · Labour force status not stated
- Not in the labour force
- Part-Time
- Unemployed

Source: Australian Bureau of Statistics (ABS)

## **Method of Travel to Work (2021)**