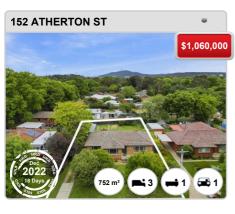

Median Rent: \$480

Based on 36 registered Unit rentals compared over the last 12 months.

#### Prepared on 21/03/2023 by Auction Advantage. © Property Data Solutions Pty Ltd 2023 (pricefinder.com.au)



## **DOWNER - Recently Sold Properties**

#### **Median Sale Price**

\$1.29m

Based on 46 recorded House sales within the last 12 months (2022)

Based on a rolling 12 month period and may differ from calendar year statistics

## **Suburb Growth**

+2.8%

Current Median Price: \$1,287,500 Previous Median Price: \$1,252,500

Based on 102 recorded House sales compared over the last two rolling 12 month periods

## **# Sold Properties**

46

Based on recorded House sales within the 12 months (2022)

Based on a rolling 12 month period and may differ from calendar year statistics



















#### Prepared on 21/03/2023 by Auction Advantage. © Property Data Solutions Pty Ltd 2023 (pricefinder.com.au)





















## **DOWNER - Properties For Rent**

#### **Median Rental Price**

\$680 /w

Based on 83 recorded House rentals within the last 12 months (2022)

Based on a rolling 12 month period and may differ from calendar year statistics

#### **Rental Yield**

+2.7%

Current Median Price: \$1,287,500 Current Median Rent: \$680

Based on 46 recorded House sales and 83 House rentals compared over the last 12 months

### **Number of Rentals**

83

Based on recorded House rentals within the last 12 months (2022)

Based on a rolling 12 month period and may differ from calendar year statistics



















#### Prepared on 21/03/2023 by Auction Advantage. © Property