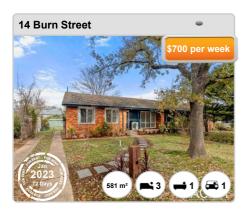

period and may differ from calendar year statistics



















#### Prepared on 21/03/2023 by Auction Advantage. © Property Data Solutions Pty Ltd 2023 (pricefinder.com.au)





















## **DOWNER - Properties For Rent**

#### **Median Rental Price**

\$680 /w

Based on 83 recorded House rentals within the last 12 months (2022)

Based on a rolling 12 month period and may differ from calendar year statistics

#### **Rental Yield**

+2.7%

Current Median Price: \$1,287,500 Current Median Rent: \$680

Based on 46 recorded House sales and 83 House rentals compared over the last 12 months

### **Number of Rentals**

83

Based on recorded House rentals within the last 12 months (2022)

Based on a rolling 12 month period and may differ from calendar year statistics



















#### Prepared on 21/03/2023 by Auction Advantage. © Property Data Solutions Pty Ltd 2023 (pricefinder.com.au)









## **Age of Population (2021)**



## **Family Composition (2021)**





## **Dwelling Structure (2021)**



# Home Ownership (2021)





## **Home Loan Repayments - Monthly (2021)**



## Rent Payments - Weekly (2021)





## **Household Income - Weekly (2021)**





## Non-School Qualification: Level of Education (2021)



## Occupation (2021)





## **Employment (2021)**



- •Employed: away from work
- Full-Time
- · Labour force status not stated
- Not in the labour force
- Part-Time
- Unemployed

Source: Australian Bureau of Statistics (ABS)

## **Method of Travel to Work (2021)**