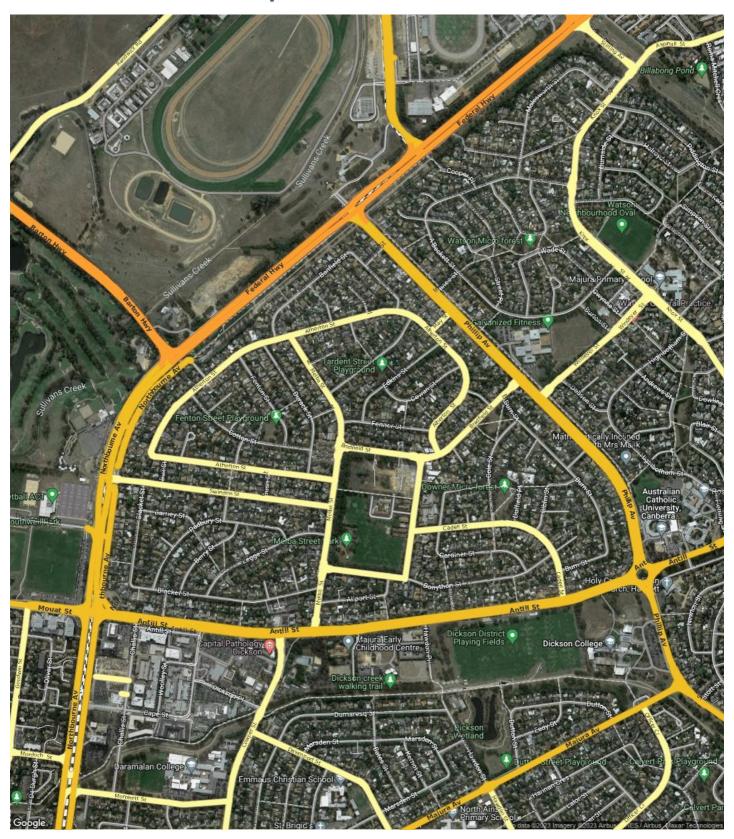

## **DOWNER - Suburb Map**



#### Prepared on 21/03/2023 by Auction Advantage. © Property Data Solutions Pty Ltd 2023 (pricefinder.com.au)



## **DOWNER - Sales Statistics (Houses)**

| Year | # Sales | Median       | Growth | Low          | High         |
|------|---------|--------------|--------|--------------|--------------|
| 2005 | 41      | \$ 397,000   | 0.0 %  | \$ 290,000   | \$ 490,000   |
| 2006 | 67      | \$ 400,000   | 0.8 %  | \$ 325,000   | \$ 615,000   |
| 2007 | 56      | \$ 459,000   | 14.8 % | \$ 343,200   | \$ 928,558   |
| 2008 | 43      | \$ 460,000   | 0.2 %  | \$ 72,961    | \$ 685,000   |
| 2009 | 49      | \$ 542,500   | 17.9 % | \$ 390,000   | \$ 775,000   |
| 2010 | 41      | \$ 615,000   | 13.4 % | \$ 130,000   | \$ 788,000   |
| 2011 | 41      | \$ 585,000   | -4.9 % | \$ 285,000   |