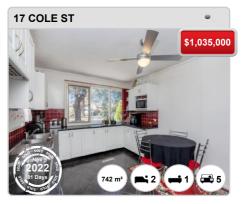

Auction Advantage. © Property Data Solutions Pty Ltd 2023 (pricefinder.com.au)



## **DOWNER - Recently Sold Properties**

#### **Median Sale Price**

\$1.29m

Based on 46 recorded House sales within the last 12 months (2022)

Based on a rolling 12 month period and may differ from calendar year statistics

## **Suburb Growth**

+2.8%

Current Median Price: \$1,287,500 Previous Median Price: \$1,252,500

Based on 102 recorded House sales compared over the last two rolling 12 month periods

## **# Sold Properties**

46

Based on recorded House sales within the 12 months (2022)

Based on a rolling 12 month period and may differ from calendar year statistics



















#### Prepared on 21/03/2023 by Auction Advantage. © Property Data Solutions Pty Ltd 2023 (pricefinder.com.au)





















## **DOWNER - Properties For Rent**

#### **Median Rental Price**

\$680 /w

Based on 83 recorded House rentals within the last 12 months (2022)

Based on a rolling 12 month period and may differ from calendar year statistics

#### **Rental Yield**

+2.7%

Current Median Price: \$1,287,500 Current Median Rent: \$680

Based on 46 recorded House sales and 83 House rentals compared over the last 12 months

### **Number of Rentals**

83

Based on recorded House rentals within the last 12 months (2022)

Based on a rolling 12 month period and may differ from calendar year statistics



















#### Prepared on 21/03/2023 by Auction Advantage. © Property Data Solutions Pty Ltd 2023 (pricefinder.com.au)









## **Age of Population (2021)**



## **Family Composition (2021