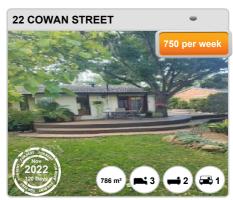

## **DOWNER - Properties For Rent**

#### **Median Rental Price**

\$680 /w

Based on 83 recorded House rentals within the last 12 months (2022)

Based on a rolling 12 month period and may differ from calendar year statistics

#### **Rental Yield**

+2.7%

Current Median Price: \$1,287,500 Current Median Rent: \$680

Based on 46 recorded House sales and 83 House rentals compared over the last 12 months

### **Number of Rentals**

83

Based on recorded House rentals within the last 12 months (2022)

Based on a rolling 12 month period and may differ from calendar year statistics