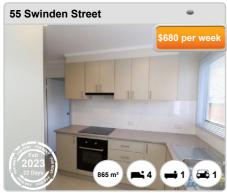

## **DOWNER - Properties For Rent**

#### **Median Rental Price**

\$680 /w

Based on 83 recorded House rentals within the last 12 months (2022)

Based on a rolling 12 month period and may differ from calendar year statistics

#### **Rental Yield**

+2.7%

Current Median Price: \$1,287,500 Current Median Rent: \$680

Based on 46 recorded House sales and 83 House rentals compared over the last 12 months

### **Number of Rentals**

83

Based on recorded House rentals within the last 12 months (2022)

Based on a rolling 12 month period and may differ from calendar year statistics