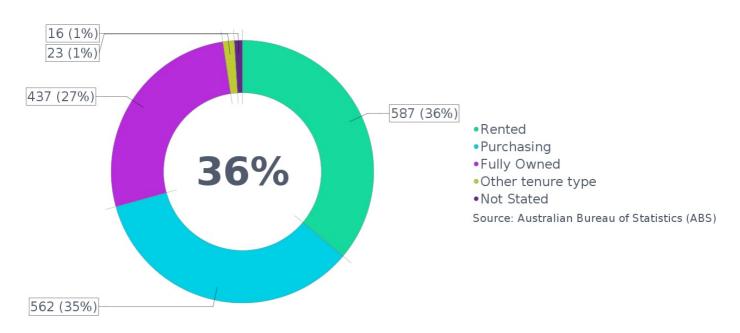

l Price**

\$680 /w

Based on 83 recorded House rentals within the last 12 months (2022)

Based on a rolling 12 month period and may differ from calendar year statistics

#### **Rental Yield**

+2.7%

Current Median Price: \$1,287,500 Current Median Rent: \$680

Based on 46 recorded House sales and 83 House rentals compared over the last 12 months

### **Number of Rentals**

83

Based on recorded House rentals within the last 12 months (2022)

Based on a rolling 12 month period and may differ from calendar year statistics



















#### Prepared on 21/03/2023 by Auction Advantage. © Property Data Solutions Pty Ltd 2023 (pricefinder.com.au)









## **Age of Population (2021)**



## **Family Composition (2021)**





## **Dwelling Structure (2021)**



# Home Ownership (2021)





## **Home Loan Repayments - Monthly (2021)**



## Rent Payments - Weekly (2021)





## **Household Income - Weekly (2021)**





## Non-School Qualification: Level of Education (2021)



## Occupation (2021)





## **Employment (2021)**



- •Employed: away from work
- Full-Time
- · Labour force status not stated
- Not in the labour force
- Part-Time
- Unemployed

Source: Australian Bureau of Statistics (ABS)

## **Method of Travel to Work (2021)**