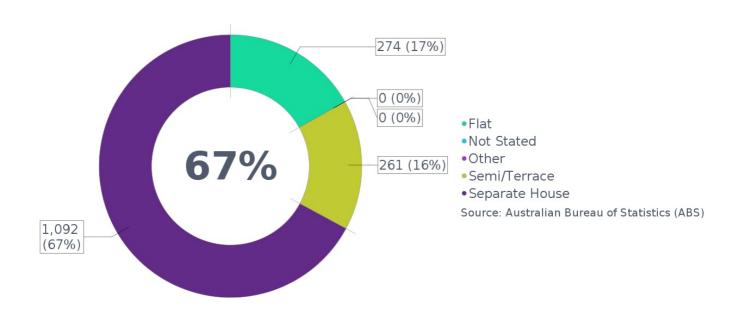

Rent**

#### **Median Rental Price**

\$680 /w

Based on 83 recorded House rentals within the last 12 months (2022)

Based on a rolling 12 month period and may differ from calendar year statistics

#### **Rental Yield**

+2.7%

Current Median Price: \$1,287,500 Current Median Rent: \$680

Based on 46 recorded House sales and 83 House rentals compared over the last 12 months

### **Number of Rentals**

83

Based on recorded House rentals within the last 12 months (2022)

Based on a rolling 12 month period and may differ from calendar year statistics



















#### Prepared on 21/03/2023 by Auction Advantage. © Property Data Solutions Pty Ltd 2023 (pricefinder.com.au)









## **Age of Population (2021)**



## **Family Composition (2021)**





## **Dwelling Structure (2021)**



# Home Ownership (2021)





## **Home Loan Repayments - Monthly (2021)**



## Rent Payments - Weekly (2021)





## **Household Income - Weekly (2021)**





## Non-School Qualification: Level of Education (2021)



## Occupation (2021)





## **Employment (2021)**



- •Employed: away from work
- Full-Time
- · Labour force status not stated
- Not in the labour force
- Part-Time
- Unemployed

Source: Australian Bureau of Statistics (ABS)

## **Method of Travel to Work (2021)**