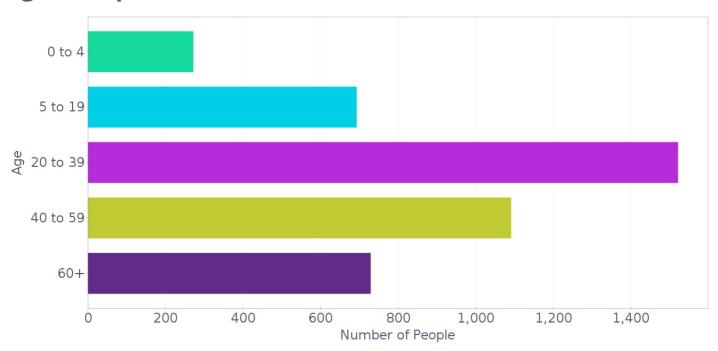

23 (pricefinder.com.au)





















## **DOWNER - Properties For Rent**

#### **Median Rental Price**

\$680 /w

Based on 83 recorded House rentals within the last 12 months (2022)

Based on a rolling 12 month period and may differ from calendar year statistics

#### **Rental Yield**

+2.7%

Current Median Price: \$1,287,500 Current Median Rent: \$680

Based on 46 recorded House sales and 83 House rentals compared over the last 12 months

### **Number of Rentals**

83

Based on recorded House rentals within the last 12 months (2022)

Based on a rolling 12 month period and may differ from calendar year statistics



















#### Prepared on 21/03/2023 by Auction Advantage. © Property Data Solutions Pty Ltd 2023 (pricefinder.com.au)









## **Age of Population (2021)**



## **Family Composition (2021)**





## **Dwelling Structure (2021)**



# Home Ownership (2021)





## **Home Loan Repayments - Monthly (2021)**



## Rent Payments - Weekly (2021)





## **Household Income - Weekly (2021)**





## Non-School Qualification: Level of Education (2021)



## Occupation (2021)





## **Employment (2021)**



- •Employed: away from work
- Full-Time
- · Labour force status not stated
- Not in the labour force
- Part-Time
- Unemployed

Source: Australian Bureau of Statistics (ABS)

## **Method of Travel to Work (2021)**