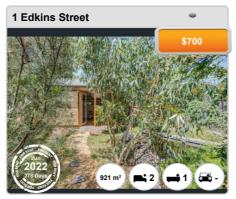

## **DOWNER - Recently Sold Properties**

#### **Median Sale Price**

\$1.29m

Based on 46 recorded House sales within the last 12 months (2022)

Based on a rolling 12 month period and may differ from calendar year statistics

## **Suburb Growth**

+2.8%

Current Median Price: \$1,287,500 Previous Median Price: \$1,252,500

Based on 102 recorded House sales compared over the last two rolling 12 month periods

## **# Sold Properties**

46

Based on recorded House sales within the 12 months (2022)

Based on a rolling 12 month period and may differ from calendar year statistics