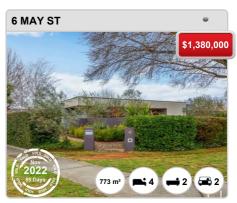

ian Rent: \$480

Based on 36 registered Unit rentals compared over the last 12 months.

#### Prepared on 21/03/2023 by Auction Advantage. © Property Data Solutions Pty Ltd 2023 (pricefinder.com.au)



## **DOWNER - Recently Sold Properties**

#### **Median Sale Price**

\$1.29m

Based on 46 recorded House sales within the last 12 months (2022)

Based on a rolling 12 month period and may differ from calendar year statistics

## **Suburb Growth**

+2.8%

Current Median Price: \$1,287,500 Previous Median Price: \$1,252,500

Based on 102 recorded House sales compared over the last two rolling 12 month periods

## **# Sold Properties**

46

Based on recorded House sales within the 12 months (2022)

Based on a rolling 12 month period and may differ from calendar year statistics



















#### Prepared on 21/03/2023 by Auction Advantage. © Property Data Solutions Pty Ltd 2023 (pricefinder.com.au)





















## **DOWNER - Properties For Rent**

#### **Median Rental Price**

\$680 /w

Based on 83 recorded House rentals within the last 12 months (2022)

Based on a rolling 12 month period and may differ from calendar year statistics

#### **Rental Yield**

+2.7%

Current Median Price: \$1,287,500 Current Median Rent: \$680

Based on 46 recorded House sales and 83 House rentals compared over the last 12 months

### **Number of Rentals**

83

Based on recorded House rentals within the last 12 months (2022)

Based on a rolling 12 month period and may differ from calendar year statistics



















#### Prepared on 21/03/2023 by Auction Advantage. © Property Dat