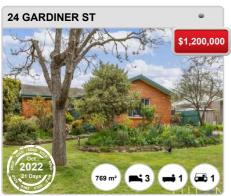

ction Advantage. © Property Data Solutions Pty Ltd 2023 (pricefinder.com.au)



## **DOWNER - Recently Sold Properties**

#### **Median Sale Price**

\$1.29m

Based on 46 recorded House sales within the last 12 months (2022)

Based on a rolling 12 month period and may differ from calendar year statistics

## **Suburb Growth**

+2.8%

Current Median Price: \$1,287,500 Previous Median Price: \$1,252,500

Based on 102 recorded House sales compared over the last two rolling 12 month periods

## **# Sold Properties**

46

Based on recorded House sales within the 12 months (2022)

Based on a rolling 12 month period and may differ from calendar year statistics



















#### Prepared on 21/03/2023 by Auction Advantage. © Property Data Solutions Pty Ltd 2023 (pricefinder.com.au)





















## **DOWNER - Properties For Rent**

#### **Median Rental Price**

\$680 /w

Based on 83 recorded House rentals within the last 12 months (2022)

Based on a rolling 12 month period and may differ from calendar year statistics

#### **Rental Yield**

+2.7%

Current Median Price: \$1,287,500 Current Median Rent: \$680

Based on 46 recorded House sales and 83 House rentals compared over the last 12 months

### **Number of Rentals**

83

Based on recorded House rentals within the last 12 months (2022)

Based on a rolling 12 month period and may differ from calendar year statistics



















#### Prepared on 21/03/2023 by Auction Advantage. © Property Data Solutions Pty Ltd 2023 (pricefinder.com.au)









## **Age of Population (2021)**



## **Family Composition (2021)*