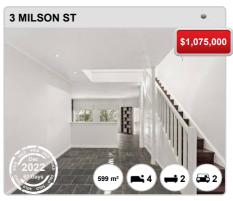

nt Median Rent: \$480

Based on 36 registered Unit rentals compared over the last 12 months.

#### Prepared on 21/03/2023 by Auction Advantage. © Property Data Solutions Pty Ltd 2023 (pricefinder.com.au)



## **DOWNER - Recently Sold Properties**

#### **Median Sale Price**

\$1.29m

Based on 46 recorded House sales within the last 12 months (2022)

Based on a rolling 12 month period and may differ from calendar year statistics

## **Suburb Growth**

+2.8%

Current Median Price: \$1,287,500 Previous Median Price: \$1,252,500

Based on 102 recorded House sales compared over the last two rolling 12 month periods

## **# Sold Properties**

46

Based on recorded House sales within the 12 months (2022)

Based on a rolling 12 month period and may differ from calendar year statistics



















#### Prepared on 21/03/2023 by Auction Advantage. © Property Data Solutions Pty Ltd 2023 (pricefinder.com.au)





















## **DOWNER - Properties For Rent**

#### **Median Rental Price**

\$680 /w

Based on 83 recorded House rentals within the last 12 months (2022)

Based on a rolling 12 month period and may differ from calendar year statistics

#### **Rental Yield**

+2.7%

Current Median Price: \$1,287,500 Current Median Rent: \$680

Based on 46 recorded House sales and 83 House rentals compared over the last 12 months

### **Number of Rentals**

83

Based on recorded House rentals within the last 12 months (2022)

Based on a rolling 12 month period and may differ from calendar year statistics



















#### Prepared on 21/03/2023 by Auction Advantage. © Proper