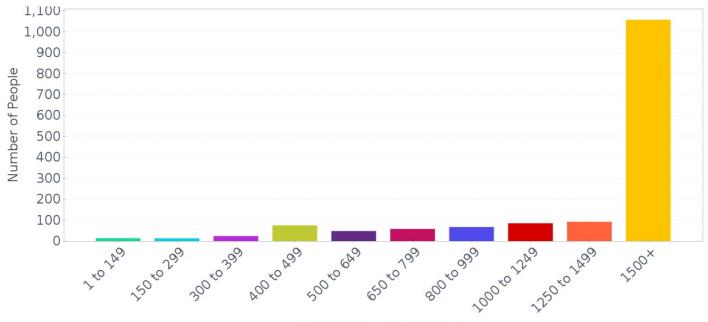

y differ from calendar year statistics

#### **Rental Yield**

+2.7%

Current Median Price: \$1,287,500 Current Median Rent: \$680

Based on 46 recorded House sales and 83 House rentals compared over the last 12 months

### **Number of Rentals**

83

Based on recorded House rentals within the last 12 months (2022)

Based on a rolling 12 month period and may differ from calendar year statistics



















#### Prepared on 21/03/2023 by Auction Advantage. © Property Data Solutions Pty Ltd 2023 (pricefinder.com.au)









## **Age of Population (2021)**



## **Family Composition (2021)**





## **Dwelling Structure (2021)**



# Home Ownership (2021)





## **Home Loan Repayments - Monthly (2021)**



## Rent Payments - Weekly (2021)





## **Household Income - Weekly (2021)**





## Non-School Qualification: Level of Education (2021)



## Occupation (2021)





## **Employment (2021)**



- •Employed: away from work
- Full-Time
- · Labour force status not stated
- Not in the labour force
- Part-Time
- Unemployed

Source: Australian Bureau of Statistics (ABS)

## **Method of Travel to Work (2021)**