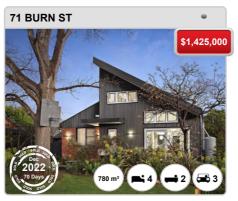

rent Median Rent: \$480

Based on 36 registered Unit rentals compared over the last 12 months.

#### Prepared on 21/03/2023 by Auction Advantage. © Property Data Solutions Pty Ltd 2023 (pricefinder.com.au)



## **DOWNER - Recently Sold Properties**

#### **Median Sale Price**

\$1.29m

Based on 46 recorded House sales within the last 12 months (2022)

Based on a rolling 12 month period and may differ from calendar year statistics

## **Suburb Growth**

+2.8%

Current Median Price: \$1,287,500 Previous Median Price: \$1,252,500

Based on 102 recorded House sales compared over the last two rolling 12 month periods

## **# Sold Properties**

46

Based on recorded House sales within the 12 months (2022)

Based on a rolling 12 month period and may differ from calendar year statistics



















#### Prepared on 21/03/2023 by Auction Advantage. © Property Data Solutions Pty Ltd 2023 (pricefinder.com.au)





















## **DOWNER - Properties For Rent**

#### **Median Rental Price**

\$680 /w

Based on 83 recorded House rentals within the last 12 months (2022)

Based on a rolling 12 month period and may differ from calendar year statistics

#### **Rental Yield**

+2.7%

Current Median Price: \$1,287,500 Current Median Rent: \$680

Based on 46 recorded House sales and 83 House rentals compared over the last 12 months

### **Number of Rentals**

83

Based on recorded House rentals within the last 12 months (2022)

Based on a rolling 12 month period and may differ from calendar year statistics



















#### Prepared on 21/03/2023 by Auction Advantage. © Prop