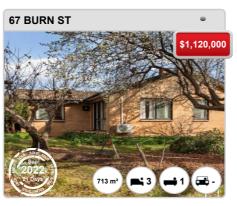

vantage. © Property Data Solutions Pty Ltd 2023 (pricefinder.com.au)



## **DOWNER - Recently Sold Properties**

#### **Median Sale Price**

\$1.29m

Based on 46 recorded House sales within the last 12 months (2022)

Based on a rolling 12 month period and may differ from calendar year statistics

## **Suburb Growth**

+2.8%

Current Median Price: \$1,287,500 Previous Median Price: \$1,252,500

Based on 102 recorded House sales compared over the last two rolling 12 month periods

## **# Sold Properties**

46

Based on recorded House sales within the 12 months (2022)

Based on a rolling 12 month period and may differ from calendar year statistics



















#### Prepared on 21/03/2023 by Auction Advantage. © Property Data Solutions Pty Ltd 2023 (pricefinder.com.au)





















## **DOWNER - Properties For Rent**

#### **Median Rental Price**

\$680 /w

Based on 83 recorded House rentals within the last 12 months (2022)

Based on a rolling 12 month period and may differ from calendar year statistics

#### **Rental Yield**

+2.7%

Current Median Price: \$1,287,500 Current Median Rent: \$680

Based on 46 recorded House sales and 83 House rentals compared over the last 12 months

### **Number of Rentals**

83

Based on recorded House rentals within the last 12 months (2022)

Based on a rolling 12 month period and may differ from calendar year statistics



















#### Prepared on 21/03/2023 by Auction Advantage. © Property Data Solutions Pty Ltd 2023 (pricefinder.com.au)









## **Age of Population (2021)**



## **Family Composition (2021)**





#