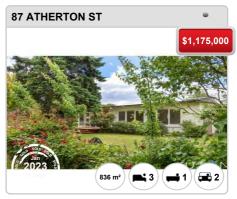

Current Median Rent: \$480

Based on 36 registered Unit rentals compared over the last 12 months.

#### Prepared on 21/03/2023 by Auction Advantage. © Property Data Solutions Pty Ltd 2023 (pricefinder.com.au)



## **DOWNER - Recently Sold Properties**

#### **Median Sale Price**

\$1.29m

Based on 46 recorded House sales within the last 12 months (2022)

Based on a rolling 12 month period and may differ from calendar year statistics

## **Suburb Growth**

+2.8%

Current Median Price: \$1,287,500 Previous Median Price: \$1,252,500

Based on 102 recorded House sales compared over the last two rolling 12 month periods

## **# Sold Properties**

46

Based on recorded House sales within the 12 months (2022)

Based on a rolling 12 month period and may differ from calendar year statistics



















#### Prepared on 21/03/2023 by Auction Advantage. © Property Data Solutions Pty Ltd 2023 (pricefinder.com.au)





















## **DOWNER - Properties For Rent**

#### **Median Rental Price**

\$680 /w

Based on 83 recorded House rentals within the last 12 months (2022)

Based on a rolling 12 month period and may differ from calendar year statistics

#### **Rental Yield**

+2.7%

Current Median Price: \$1,287,500 Current Median Rent: \$680

Based on 46 recorded House sales and 83 House rentals compared over the last 12 months

### **Number of Rentals**

83

Based on recorded House rentals within the last 12 months (2022)

Based on a rolling 12 month period and may differ from calendar year statistics



















#### Prepared on 21/03/2023 by Auction Advantage. ©