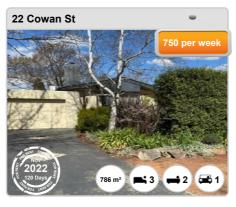

eriod and may differ from calendar year statistics



















#### Prepared on 21/03/2023 by Auction Advantage. © Property Data Solutions Pty Ltd 2023 (pricefinder.com.au)





















## **DOWNER - Properties For Rent**

#### **Median Rental Price**

\$680 /w

Based on 83 recorded House rentals within the last 12 months (2022)

Based on a rolling 12 month period and may differ from calendar year statistics

#### **Rental Yield**

+2.7%

Current Median Price: \$1,287,500 Current Median Rent: \$680

Based on 46 recorded House sales and 83 House rentals compared over the last 12 months

### **Number of Rentals**

83

Based on recorded House rentals within the last 12 months (2022)

Based on a rolling 12 month period and may differ from calendar year statistics



















#### Prepared on 21/03/2023 by Auction Advantage. © Property Data Solutions Pty Ltd 2023 (pricefinder.com.au)









## **Age of Population (2021)**



## **Family Composition (2021)**





## **Dwelling Structure (2021)**



# Home Ownership (2021)





## **Home Loan Repayments - Monthly (2021)**



## Rent Payments - Weekly (2021)





## **Household Income - Weekly (2021)**





## Non-School Qualification: Level of Education (2021)



## Occupation (2021)





## **Employment (2021)**



- •Employed: away from work
- Full-Time
- · Labour force status not stated
- Not in the labour force
- Part-Time
- Unemployed

Source: Australian Bureau of Statistics (ABS)

## **Method of Travel to Work (2021)**