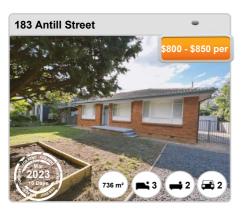

## **DOWNER - Properties For Rent**

#### **Median Rental Price**

\$680 /w

Based on 83 recorded House rentals within the last 12 months (2022)

Based on a rolling 12 month period and may differ from calendar year statistics

#### **Rental Yield**

+2.7%

Current Median Price: \$1,287,500 Current Median Rent: \$680

Based on 46 recorded House sales and 83 House rentals compared over the last 12 months

### **Number of Rentals**

83

Based on recorded House rentals within the last 12 months (2022)

Based on a rolling 12 month period and may differ from calendar year statistics