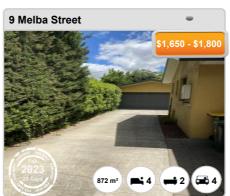

onth period and may differ from calendar year statistics



















#### Prepared on 21/03/2023 by Auction Advantage. © Property Data Solutions Pty Ltd 2023 (pricefinder.com.au)





















## **DOWNER - Properties For Rent**

#### **Median Rental Price**

\$680 /w

Based on 83 recorded House rentals within the last 12 months (2022)

Based on a rolling 12 month period and may differ from calendar year statistics

#### **Rental Yield**

+2.7%

Current Median Price: \$1,287,500 Current Median Rent: \$680

Based on 46 recorded House sales and 83 House rentals compared over the last 12 months

### **Number of Rentals**

83

Based on recorded House rentals within the last 12 months (2022)

Based on a rolling 12 month period and may differ from calendar year statistics



















#### Prepared on 21/03/2023 by Auction Advantage. © Property Data Solutions Pty Ltd 2023 (pricefinder.com.au)









## **Age of Population (2021)**



## **Family Composition (2021)**





## **Dwelling Structure (2021)**



# Home Ownership (2021)





## **Home Loan Repayments - Monthly (2021)**



## Rent Payments - Weekly (2021)





## **Household Income - Weekly (2021)**





## Non-School Qualification: Level of Education (2021)



## Occupation (2021)





## **Employment (2021)**



- •Employed: away from work
- Full-Time
- · Labour force status not stated
- Not in the labour force
- Part-Time
- Unemployed

Source: Australian Bureau of Statistics (ABS)

## **Method of Travel to Work (2021)**