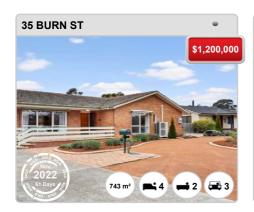

by Auction Advantage. © Property Data Solutions Pty Ltd 2023 (pricefinder.com.au)



## **DOWNER - Recently Sold Properties**

#### **Median Sale Price**

\$1.29m

Based on 46 recorded House sales within the last 12 months (2022)

Based on a rolling 12 month period and may differ from calendar year statistics

## **Suburb Growth**

+2.8%

Current Median Price: \$1,287,500 Previous Median Price: \$1,252,500

Based on 102 recorded House sales compared over the last two rolling 12 month periods

## **# Sold Properties**

46

Based on recorded House sales within the 12 months (2022)

Based on a rolling 12 month period and may differ from calendar year statistics



















#### Prepared on 21/03/2023 by Auction Advantage. © Property Data Solutions Pty Ltd 2023 (pricefinder.com.au)





















## **DOWNER - Properties For Rent**

#### **Median Rental Price**

\$680 /w

Based on 83 recorded House rentals within the last 12 months (2022)

Based on a rolling 12 month period and may differ from calendar year statistics

#### **Rental Yield**

+2.7%

Current Median Price: \$1,287,500 Current Median Rent: \$680

Based on 46 recorded House sales and 83 House rentals compared over the last 12 months

### **Number of Rentals**

83

Based on recorded House rentals within the last 12 months (2022)

Based on a rolling 12 month period and may differ from calendar year statistics



















#### Prepared on 21/03/2023 by Auction Advantage. © Property Data Solutions Pty Ltd 2023 (pricefinder.com.au)









## **Age of Population (2021)**



## **Family Composition (