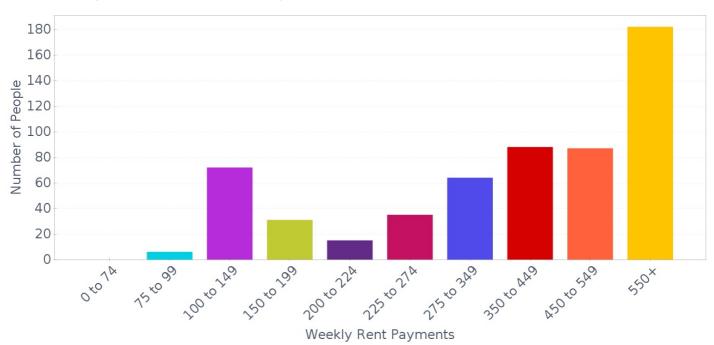

2)

Based on a rolling 12 month period and may differ from calendar year statistics

#### **Rental Yield**

+2.7%

Current Median Price: \$1,287,500 Current Median Rent: \$680

Based on 46 recorded House sales and 83 House rentals compared over the last 12 months

### **Number of Rentals**

83

Based on recorded House rentals within the last 12 months (2022)

Based on a rolling 12 month period and may differ from calendar year statistics



















#### Prepared on 21/03/2023 by Auction Advantage. © Property Data Solutions Pty Ltd 2023 (pricefinder.com.au)









## **Age of Population (2021)**



## **Family Composition (2021)**





## **Dwelling Structure (2021)**



# Home Ownership (2021)





## **Home Loan Repayments - Monthly (2021)**



## Rent Payments - Weekly (2021)





## **Household Income - Weekly (2021)**





## Non-School Qualification: Level of Education (2021)



## Occupation (2021)





## **Employment (2021)**



- •Employed: away from work
- Full-Time
- · Labour force status not stated
- Not in the labour force
- Part-Time
- Unemployed

Source: Australian Bureau of Statistics (ABS)

## **Method of Travel to Work (2021)**