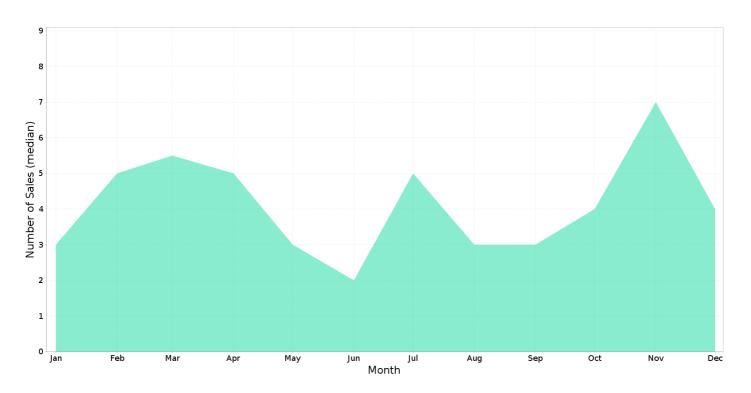

| \$ 1,500,000 |
| 2019 | 52      | \$ 815,000   | -0.3 % | \$ 165,000   | \$ 967,500   |
| 2020 | 53      | \$ 880,000   | 8.0 %  | \$ 315,000   | \$ 1,455,000 |
| 2021 | 56      | \$ 1,252,500 | 42.3 % | \$ 500,025   | \$ 2,010,000 |
| 2022 | 46      | \$ 1,287,500 | 2.8 %  | \$ 300,000   | \$ 2,055,000 |
| 2023 | 1       | \$ 1,175,000 | -8.7 % | \$ 1,175,000 | \$ 1,175,000 |

# Median Sale Price \$1.29m

Based on 46 recorded House sales within the last 12 months (2022)

Based on a rolling 12 month period and may differ from calendar year statistics

## **Suburb Growth**

+2.8%

Current Median Price: \$1,287,500 Previous Median Price: \$1,252.500

Based on 102 recorded House sales compared over the last two rolling 12 month periods





# **DOWNER - Peak Selling Periods (3 years)**



## **DOWNER - Price Range Segments (12 months)**



Price Range Segments



## **Median Weekly Rents (Houses)**



**Suburb Sale Price Growth** 

+2.8%

Current Median Price: \$1,287,500 Previous Median Price: \$1,252,500 Based on 102 registered House sales compared over the last two rolling 12 month periods.

**Suburb Rental Yield** 

+2.7%

Current Median Price: \$1,287,500 Current Median Rent: \$680 Based on 83 registered House rentals compared over the last 12 months.

# **Median Weekly Rents (Units)**



**Suburb Sale Price Growth** 

-6.1%

Current Median Price: \$605,250 Previous Median Price: \$644,900 Based on 69 registered Unit sales compared over the last two rolling 12 month periods.

**Suburb Rental Yield** 

+4.1%

Current Median Price: \$605,250 Current Median Rent: \$480