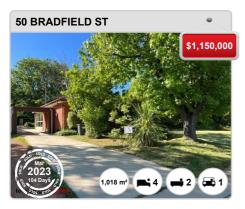

,250 Current Median Rent: \$480

Based on 36 registered Unit rentals compared over the last 12 months.

#### Prepared on 21/03/2023 by Auction Advantage. © Property Data Solutions Pty Ltd 2023 (pricefinder.com.au)



## **DOWNER - Recently Sold Properties**

#### **Median Sale Price**

\$1.29m

Based on 46 recorded House sales within the last 12 months (2022)

Based on a rolling 12 month period and may differ from calendar year statistics

## **Suburb Growth**

+2.8%

Current Median Price: \$1,287,500 Previous Median Price: \$1,252,500

Based on 102 recorded House sales compared over the last two rolling 12 month periods

## **# Sold Properties**

46

Based on recorded House sales within the 12 months (2022)

Based on a rolling 12 month period and may differ from calendar year statistics



















#### Prepared on 21/03/2023 by Auction Advantage. © Property Data Solutions Pty Ltd 2023 (pricefinder.com.au)





















## **DOWNER - Properties For Rent**

#### **Median Rental Price**

\$680 /w

Based on 83 recorded House rentals within the last 12 months (2022)

Based on a rolling 12 month period and may differ from calendar year statistics

#### **Rental Yield**

+2.7%

Current Median Price: \$1,287,500 Current Median Rent: \$680

Based on 46 recorded House sales and 83 House rentals compared over the last 12 months

### **Number of Rentals**

83

Based on recorded House rentals within the last 12 months (2022)

Based on a rolling 12 month period and may differ from calendar year statistics



















#### Prepared on 21/03/2023 by Auction Advantage