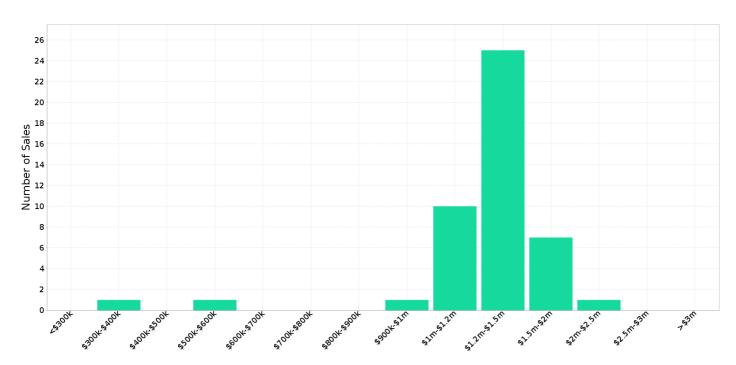

| -0.3 % | \$ 165,000   | \$ 967,500   |
| 2020 | 53      | \$ 880,000   | 8.0 %  | \$ 315,000   | \$ 1,455,000 |
| 2021 | 56      | \$ 1,252,500 | 42.3 % | \$ 500,025   | \$ 2,010,000 |
| 2022 | 46      | \$ 1,287,500 | 2.8 %  | \$ 300,000   | \$ 2,055,000 |
| 2023 | 1       | \$ 1,175,000 | -8.7 % | \$ 1,175,000 | \$ 1,175,000 |

# Median Sale Price \$1.29m

Based on 46 recorded House sales within the last 12 months (2022)

Based on a rolling 12 month period and may differ from calendar year statistics

## **Suburb Growth**

+2.8%

Current Median Price: \$1,287,500 Previous Median Price: \$1,252.500

Based on 102 recorded House sales compared over the last two rolling 12 month periods





# **DOWNER - Peak Selling Periods (3 years)**



## **DOWNER - Price Range Segments (12 months)**



Price Range Segments



## **Median Weekly Rents (Houses)**



**Suburb Sale Price Growth** 

+2.8%

Current Median Price: \$1,287,500 Previous Median Price: \$1,252,500 Based on 102 registered House sales compared over the last two rolling 12 month periods.

**Suburb Rental Yield** 

+2.7%

Current Median Price: \$1,287,500 Current Median Rent: \$680 Based on 83 registered House rentals compared over the last 12 months.

# **Median Weekly Rents (Units)**



**Suburb Sale Price Growth** 

-6.1%

Current Median Price: \$605,250 Previous Median Price: \$644,900 Based on 69 registered Unit sales compared over the last two rolling 12 month periods.

**Suburb Rental Yield** 

+4.1%

Current Median Price: \$605,250 Current Median Rent: \$480

Based on 36 registered Unit rentals compared over t