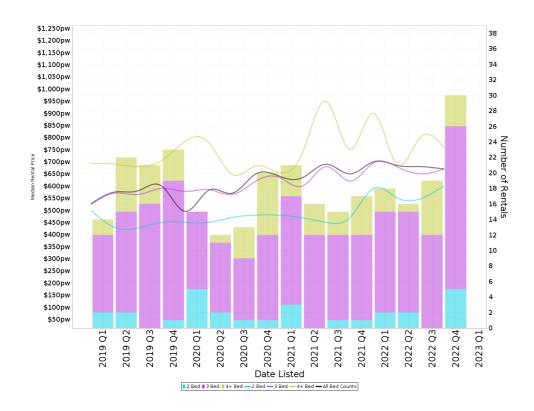

## **Median Weekly Rents (Houses)**

**Suburb Sale Price Growth** 

+2.8%

Current Median Price: \$1,287,500 Previous Median Price: \$1,252,500 Based on 102 registered House sales compared over the last two rolling 12 month periods.