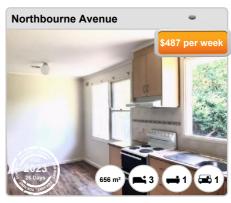

th period and may differ from calendar year statistics



















#### Prepared on 21/03/2023 by Auction Advantage. © Property Data Solutions Pty Ltd 2023 (pricefinder.com.au)





















## **DOWNER - Properties For Rent**

#### **Median Rental Price**

\$680 /w

Based on 83 recorded House rentals within the last 12 months (2022)

Based on a rolling 12 month period and may differ from calendar year statistics

#### **Rental Yield**

+2.7%

Current Median Price: \$1,287,500 Current Median Rent: \$680

Based on 46 recorded House sales and 83 House rentals compared over the last 12 months

### **Number of Rentals**

83

Based on recorded House rentals within the last 12 months (2022)

Based on a rolling 12 month period and may differ from calendar year statistics



















#### Prepared on 21/03/2023 by Auction Advantage. © Property Data Solutions Pty Ltd 2023 (pricefinder.com.au)









## **Age of Population (2021)**



## **Family Composition (2021)**





## **Dwelling Structure (2021)**



# Home Ownership (2021)





## **Home Loan Repayments - Monthly (2021)**



## Rent Payments - Weekly (2021)





## **Household Income - Weekly (2021)**





## Non-School Qualification: Level of Education (2021)



## Occupation (2021)





## **Employment (2021)**



- •Employed: away from work
- Full-Time
- · Labour force status not stated
- Not in the labour force
- Part-Time
- Unemployed

Source: Australian Bureau of Statistics (ABS)

## **Method of Travel to Work (2021)**