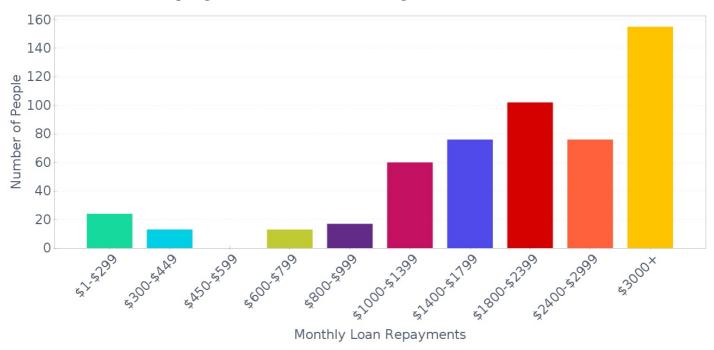

ntals within the last 12 months (2022)

Based on a rolling 12 month period and may differ from calendar year statistics

#### **Rental Yield**

+2.7%

Current Median Price: \$1,287,500 Current Median Rent: \$680

Based on 46 recorded House sales and 83 House rentals compared over the last 12 months

### **Number of Rentals**

83

Based on recorded House rentals within the last 12 months (2022)

Based on a rolling 12 month period and may differ from calendar year statistics



















#### Prepared on 21/03/2023 by Auction Advantage. © Property Data Solutions Pty Ltd 2023 (pricefinder.com.au)









## **Age of Population (2021)**



## **Family Composition (2021)**





## **Dwelling Structure (2021)**



# Home Ownership (2021)





## **Home Loan Repayments - Monthly (2021)**



## Rent Payments - Weekly (2021)





## **Household Income - Weekly (2021)**





## Non-School Qualification: Level of Education (2021)



## Occupation (2021)





## **Employment (2021)**



- •Employed: away from work
- Full-Time
- · Labour force status not stated
- Not in the labour force
- Part-Time
- Unemployed

Source: Australian Bureau of Statistics (ABS)

## **Method of Travel to Work (2021)**