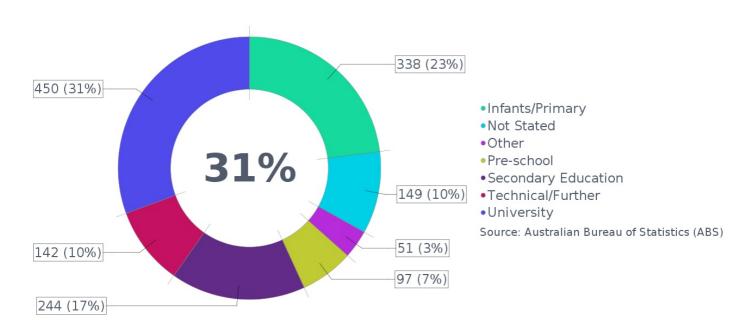

*

+2.7%

Current Median Price: \$1,287,500 Current Median Rent: \$680

Based on 46 recorded House sales and 83 House rentals compared over the last 12 months

### **Number of Rentals**

83

Based on recorded House rentals within the last 12 months (2022)

Based on a rolling 12 month period and may differ from calendar year statistics



















#### Prepared on 21/03/2023 by Auction Advantage. © Property Data Solutions Pty Ltd 2023 (pricefinder.com.au)









## **Age of Population (2021)**



## **Family Composition (2021)**





## **Dwelling Structure (2021)**



# Home Ownership (2021)





## **Home Loan Repayments - Monthly (2021)**



## Rent Payments - Weekly (2021)





## **Household Income - Weekly (2021)**





## Non-School Qualification: Level of Education (2021)



## Occupation (2021)





## **Employment (2021)**



- •Employed: away from work
- Full-Time
- · Labour force status not stated
- Not in the labour force
- Part-Time
- Unemployed

Source: Australian Bureau of Statistics (ABS)

## **Method of Travel to Work (2021)**