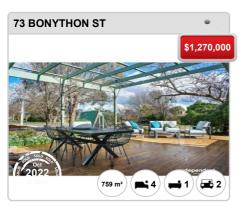

Advantage. © Property Data Solutions Pty Ltd 2023 (pricefinder.com.au)



## **DOWNER - Recently Sold Properties**

#### **Median Sale Price**

\$1.29m

Based on 46 recorded House sales within the last 12 months (2022)

Based on a rolling 12 month period and may differ from calendar year statistics

## **Suburb Growth**

+2.8%

Current Median Price: \$1,287,500 Previous Median Price: \$1,252,500

Based on 102 recorded House sales compared over the last two rolling 12 month periods

## **# Sold Properties**

46

Based on recorded House sales within the 12 months (2022)

Based on a rolling 12 month period and may differ from calendar year statistics



















#### Prepared on 21/03/2023 by Auction Advantage. © Property Data Solutions Pty Ltd 2023 (pricefinder.com.au)





















## **DOWNER - Properties For Rent**

#### **Median Rental Price**

\$680 /w

Based on 83 recorded House rentals within the last 12 months (2022)

Based on a rolling 12 month period and may differ from calendar year statistics

#### **Rental Yield**

+2.7%

Current Median Price: \$1,287,500 Current Median Rent: \$680

Based on 46 recorded House sales and 83 House rentals compared over the last 12 months

### **Number of Rentals**

83

Based on recorded House rentals within the last 12 months (2022)

Based on a rolling 12 month period and may differ from calendar year statistics



















#### Prepared on 21/03/2023 by Auction Advantage. © Property Data Solutions Pty Ltd 2023 (pricefinder.com.au)









## **Age of Population (2021)**



## **Family Composition (2021)**