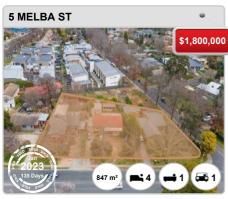

urrent Median Rent: \$480

Based on 36 registered Unit rentals compared over the last 12 months.

#### Prepared on 21/03/2023 by Auction Advantage. © Property Data Solutions Pty Ltd 2023 (pricefinder.com.au)



## **DOWNER - Recently Sold Properties**

#### **Median Sale Price**

\$1.29m

Based on 46 recorded House sales within the last 12 months (2022)

Based on a rolling 12 month period and may differ from calendar year statistics

## **Suburb Growth**

+2.8%

Current Median Price: \$1,287,500 Previous Median Price: \$1,252,500

Based on 102 recorded House sales compared over the last two rolling 12 month periods

## **# Sold Properties**

46

Based on recorded House sales within the 12 months (2022)

Based on a rolling 12 month period and may differ from calendar year statistics



















#### Prepared on 21/03/2023 by Auction Advantage. © Property Data Solutions Pty Ltd 2023 (pricefinder.com.au)





















## **DOWNER - Properties For Rent**

#### **Median Rental Price**

\$680 /w

Based on 83 recorded House rentals within the last 12 months (2022)

Based on a rolling 12 month period and may differ from calendar year statistics

#### **Rental Yield**

+2.7%

Current Median Price: \$1,287,500 Current Median Rent: \$680

Based on 46 recorded House sales and 83 House rentals compared over the last 12 months

### **Number of Rentals**

83

Based on recorded House rentals within the last 12 months (2022)

Based on a rolling 12 month period and may differ from calendar year statistics



















#### Prepared on 21/03/2023 by Auction Advantage. © Pr