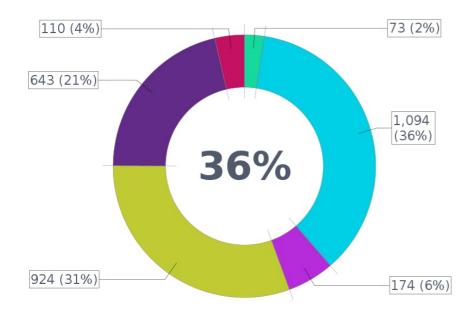

dian Rent: \$680

Based on 46 recorded House sales and 83 House rentals compared over the last 12 months

### **Number of Rentals**

83

Based on recorded House rentals within the last 12 months (2022)

Based on a rolling 12 month period and may differ from calendar year statistics



















#### Prepared on 21/03/2023 by Auction Advantage. © Property Data Solutions Pty Ltd 2023 (pricefinder.com.au)









## **Age of Population (2021)**



## **Family Composition (2021)**





## **Dwelling Structure (2021)**



# Home Ownership (2021)





## **Home Loan Repayments - Monthly (2021)**



## Rent Payments - Weekly (2021)





## **Household Income - Weekly (2021)**





## Non-School Qualification: Level of Education (2021)



## Occupation (2021)





## **Employment (2021)**



- •Employed: away from work
- Full-Time
- · Labour force status not stated
- Not in the labour force
- Part-Time
- Unemployed

Source: Australian Bureau of Statistics (ABS)

## **Method of Travel to Work (2021)**