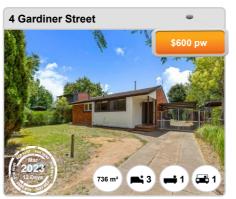

## **DOWNER - Properties For Rent**

#### **Median Rental Price**

\$680 /w

Based on 83 recorded House rentals within the last 12 months (2022)

Based on a rolling 12 month period and may differ from calendar year statistics

#### **Rental Yield**

+2.7%

Current Median Price: \$1,287,500 Current Median Rent: \$680

Based on 46 recorded House sales and 83 House rentals compared over the last 12 months

### **Number of Rentals**

83

Based on recorded House rentals within the last 12 months (2022)

Based on a rolling 12 month period and may differ from calendar year statistics