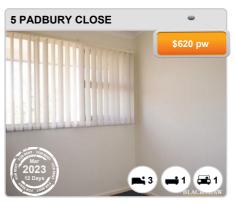

## **DOWNER - Properties For Rent**

#### **Median Rental Price**

\$680 /w

Based on 83 recorded House rentals within the last 12 months (2022)

Based on a rolling 12 month period and may differ from calendar year statistics

#### **Rental Yield**

+2.7%

Current Median Price: \$1,287,500 Current Median Rent: \$680

Based on 46 recorded House sales and 83 House rentals compared over the last 12 months

### **Number of Rentals**

83

Based on recorded House rentals within the last 12 months (2022)

Based on a rolling 12 month period and may differ from calendar year statistics