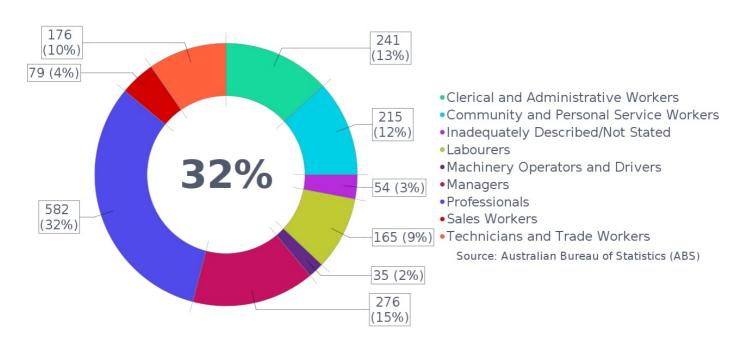

Price: \$1,287,500 Current Median Rent: \$680

Based on 46 recorded House sales and 83 House rentals compared over the last 12 months

### **Number of Rentals**

83

Based on recorded House rentals within the last 12 months (2022)

Based on a rolling 12 month period and may differ from calendar year statistics



















#### Prepared on 21/03/2023 by Auction Advantage. © Property Data Solutions Pty Ltd 2023 (pricefinder.com.au)









## **Age of Population (2021)**



## **Family Composition (2021)**





## **Dwelling Structure (2021)**



# Home Ownership (2021)





## **Home Loan Repayments - Monthly (2021)**



## Rent Payments - Weekly (2021)





## **Household Income - Weekly (2021)**





## Non-School Qualification: Level of Education (2021)



## Occupation (2021)





## **Employment (2021)**



- •Employed: away from work
- Full-Time
- · Labour force status not stated
- Not in the labour force
- Part-Time
- Unemployed

Source: Australian Bureau of Statistics (ABS)

## **Method of Travel to Work (2021)**