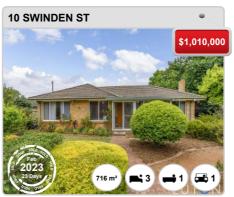

50 Current Median Rent: \$480

Based on 36 registered Unit rentals compared over the last 12 months.

#### Prepared on 21/03/2023 by Auction Advantage. © Property Data Solutions Pty Ltd 2023 (pricefinder.com.au)



## **DOWNER - Recently Sold Properties**

#### **Median Sale Price**

\$1.29m

Based on 46 recorded House sales within the last 12 months (2022)

Based on a rolling 12 month period and may differ from calendar year statistics

## **Suburb Growth**

+2.8%

Current Median Price: \$1,287,500 Previous Median Price: \$1,252,500

Based on 102 recorded House sales compared over the last two rolling 12 month periods

## **# Sold Properties**

46

Based on recorded House sales within the 12 months (2022)

Based on a rolling 12 month period and may differ from calendar year statistics



















#### Prepared on 21/03/2023 by Auction Advantage. © Property Data Solutions Pty Ltd 2023 (pricefinder.com.au)





















## **DOWNER - Properties For Rent**

#### **Median Rental Price**

\$680 /w

Based on 83 recorded House rentals within the last 12 months (2022)

Based on a rolling 12 month period and may differ from calendar year statistics

#### **Rental Yield**

+2.7%

Current Median Price: \$1,287,500 Current Median Rent: \$680

Based on 46 recorded House sales and 83 House rentals compared over the last 12 months

### **Number of Rentals**

83

Based on recorded House rentals within the last 12 months (2022)

Based on a rolling 12 month period and may differ from calendar year statistics



















#### Prepared on 21/03/2023 by Auction Advantage.