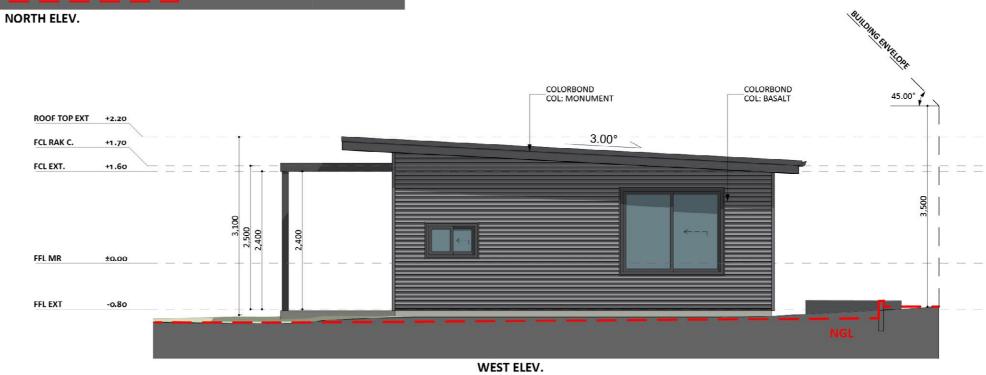

## Dimensional Floorplan

EAST ELEV.

CANBERRA **GRANNY FLAT** BUILDERS

#### Elevations 1

An elevation is the height of the structure from ground level to the height of the roof.

CANBERRA **GRANNY FLAT BUILDERS** 

Disclaimer: based on the alternative roof designs and roof covering that you may select and the profile of your block, these elevations are subject to potential change.