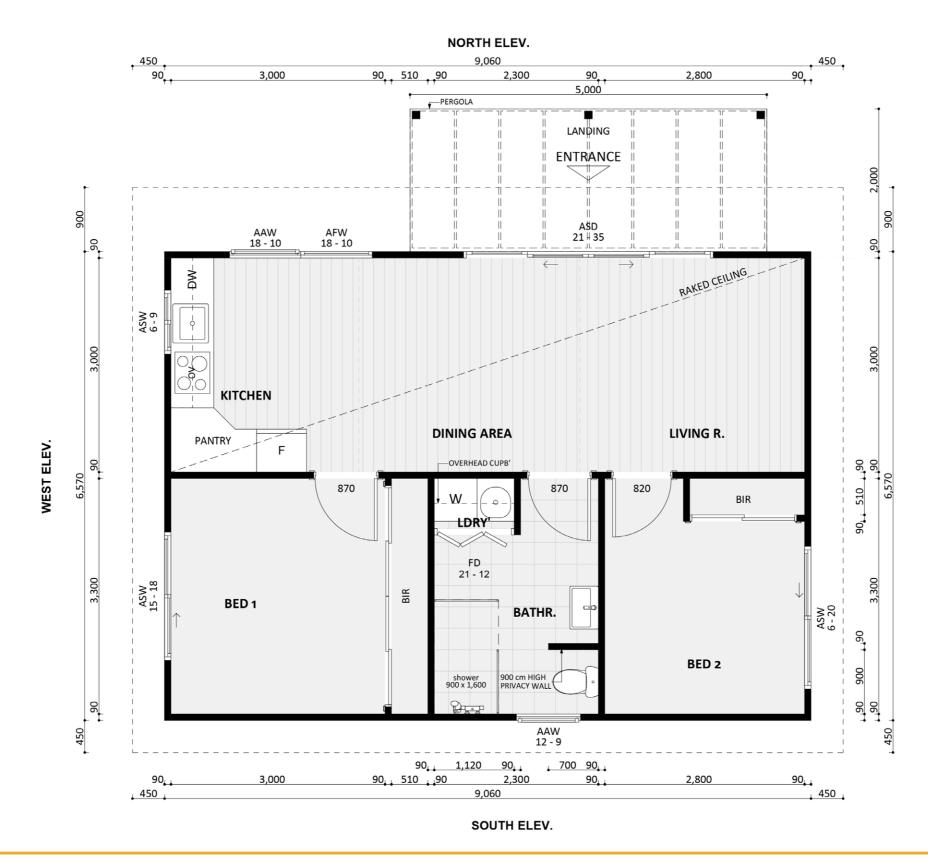

# **CANBERRA GRANNY FLAT BUILDERS**



CANBERRA GRANNY FLAT BUILDERS

#### **Exterior View 1**

2



CANBERRA GRANNY FLAT BUILDERS

#### **Exterior View 2**

3



CANBERRA GRANNY FLAT BUILDERS

#### **Exterior View 3**





CANBERRA GRANNY FLAT BUILDERS

## Exterior View 4 - Twilight





CANBERRA GRANNY FLAT BUILDERS

## Exterior View 5 - Twilight





CANBERRA GRANNY FLAT BUILDERS

#### Aerial View



CANBERRA GRANNY FLAT BUILDERS

#### **Exterior Design**

8



CANBERRA GRANNY FLAT BUILDERS

#### Floorplan



CANBERRA **GRANNY FLAT BUILDERS** 

## Dimensional Floorplan

EAST ELEV.



CANBERRA **GRANNY FLAT** BUILDERS

## Furniture Floorplan



An elevation is the height of the structure from ground level to the height of the roof.





CANBERRA GRANNY FLAT BUILDERS

Disclaimer: based on the alternative roof designs and roof covering that you may select and the profile of your block, these elevations are subject to potential change.

#### Elevations 1

An elevation is the height of the structure from ground level to the height of the roof.





CANBERRA **GRANNY FLAT BUILDERS** 

Disclaimer: based on the alternative roof designs and roof covering that you may select and the profile of your block, these elevations are subject to potential change.





canberragrannyflatbuilders.com.au

∑ info@c