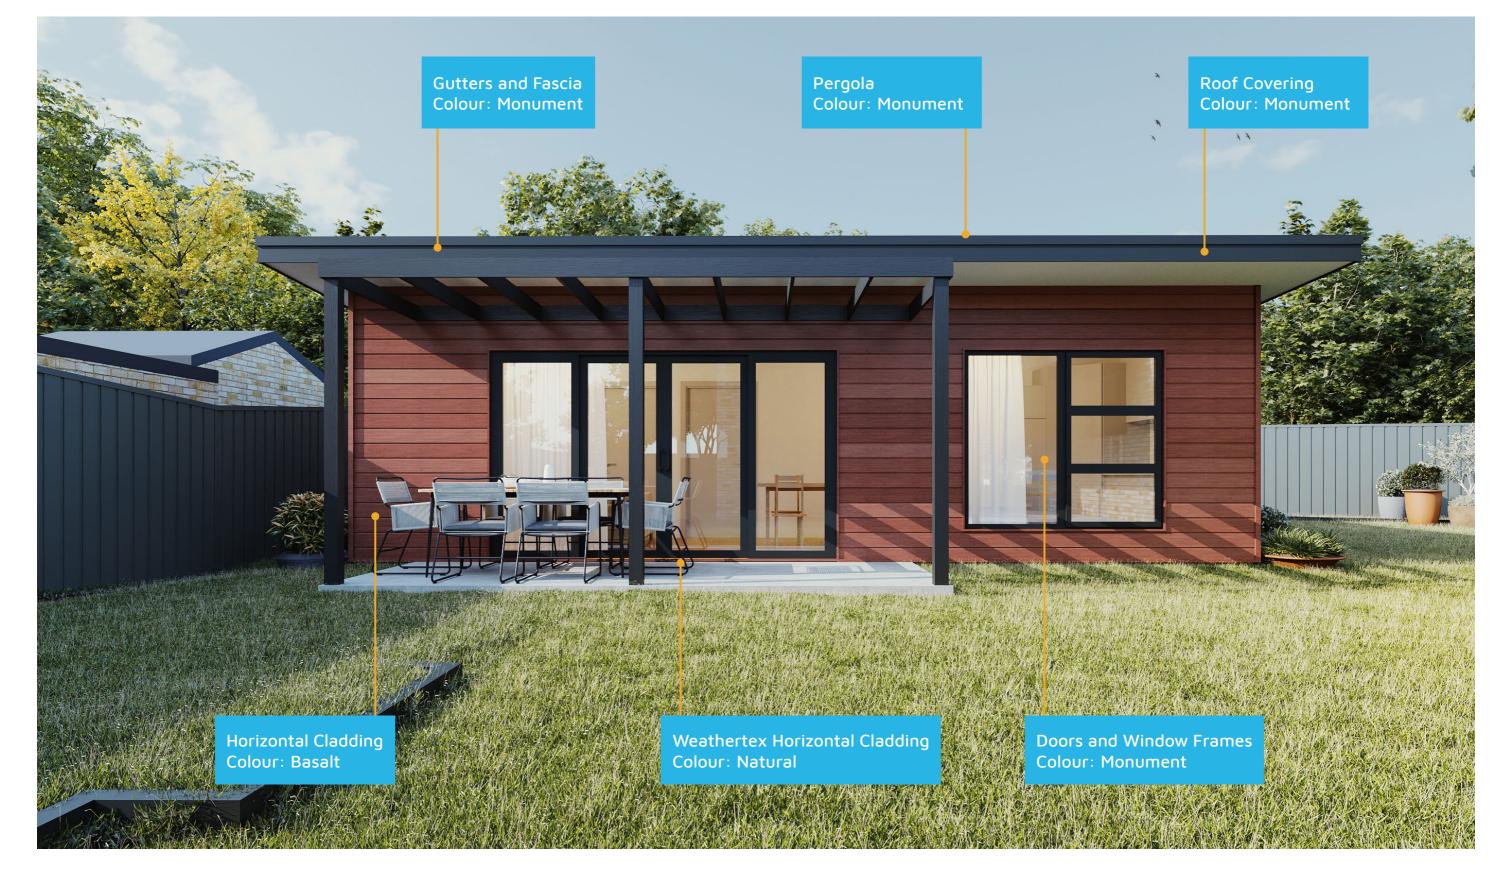

# **CANBERRA GRANNY FLAT BUILDERS**



CANBERRA GRANNY FLAT BUILDERS

#### **Exterior View 1**

2



CANBERRA GRANNY FLAT BUILDERS

#### **Exterior View 2**

3



CANBERRA GRANNY FLAT BUILDERS

#### **Exterior View 3**





CANBERRA GRANNY FLAT BUILDERS

## Exterior View 4 - Twilight





CANBERRA GRANNY FLAT BUILDERS

## Exterior View 5 - Twilight





CANBERRA GRANNY FLAT BUILDERS

#### Aerial View



CANBERRA GRANNY FLAT BUILDERS

#### **Exterior Design**

8



CANBERRA GRANNY FLAT BUILDERS

#### Floorplan



CANBERRA **GRANNY FLAT BUILDERS** 

## Dimensional Floorplan

EAST ELEV.



CANBERRA **GRANNY FLAT** BUILDERS

## Furniture Floorplan



An elevation is the height of the structure from ground level to the height of the roof.





CANBERRA GRANNY FLAT BUILDERS

Disclaimer: based on the alternative roof designs and roof covering that you may select and the profile of your block, these elevations are subject to potential change.

#### Elevations 1

An elevation is the height of the structure from ground level to the height of the roof.





CANBERRA **GRANNY FLAT BUILDERS** 

Disclaimer: based on the alternative roof designs and roof covering that you may select and the profile of