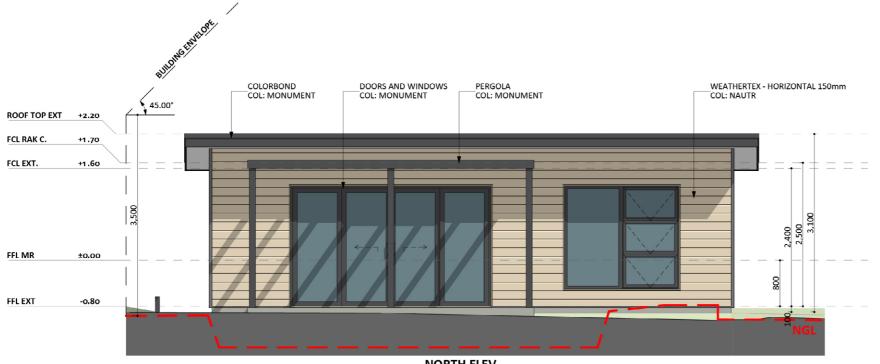

#### Elevations 1

An elevation is the height of the structure from ground level to the height of the roof.

CANBERRA **GRANNY FLAT BUILDERS** 

Disclaimer: based on the alternative roof designs and roof covering that you may select and the profile of your block, these elevations are subject to potential change.