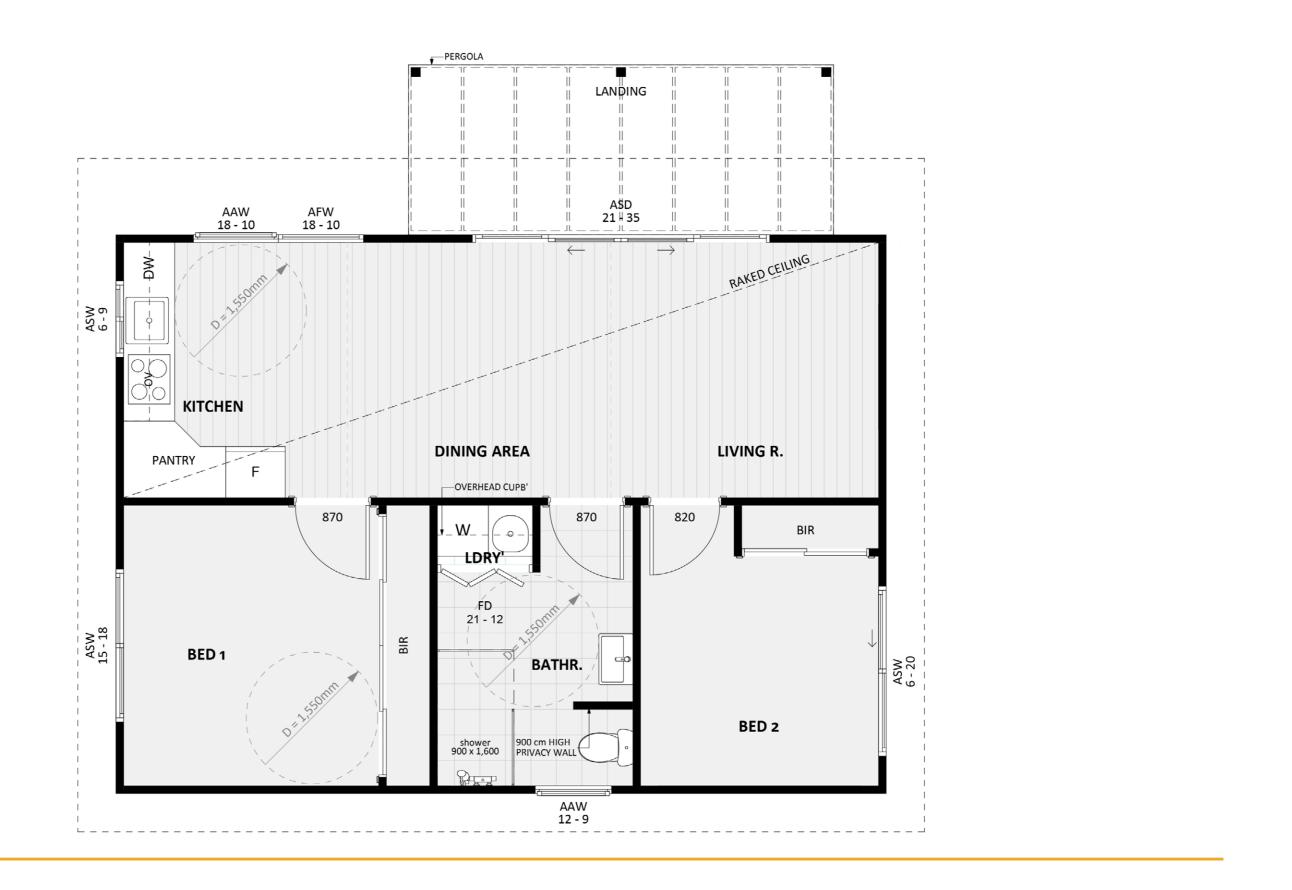

# **CANBERRA GRANNY FLAT BUILDERS**



CANBERRA GRANNY FLAT BUILDERS

#### **Exterior View 1**

2



CANBERRA GRANNY FLAT BUILDERS

#### **Exterior View 2**

3



CANBERRA GRANNY FLAT BUILDERS

#### **Exterior View 3**





CANBERRA GRANNY FLAT BUILDERS

## Exterior View 4 - Twilight





CANBERRA GRANNY FLAT BUILDERS

## Exterior View 5 - Twilight





CANBERRA GRANNY FLAT BUILDERS

#### Aerial View



CANBERRA GRANNY FLAT BUILDERS

#### **Exterior Design**

8



CANBERRA GRANNY FLAT BUILDERS

#### Floorplan



CANBERRA **GRANNY FLAT BUILDERS** 

## Dimensional Floorplan

EAST ELEV.



CANBERRA **GRANNY FLAT** BUILDERS

## Furniture Floorplan



An elevation is the height of the structure from ground level to the height of the roof.





CANBERRA GRANNY FLAT BUILDERS

Disclaimer: based on the alternative roof designs and roof covering that you may select and the profile of your block, these elevations are subject to potential change.

#### Elevations 1

An elevation is the height of the structure from ground level to the height of the roof.





CANBERRA **GRANNY FLAT BUILDERS** 

Disclaimer: based on the alternative roof designs and roof covering that you may select and the profile of your block, these elevations are subject to potential change.