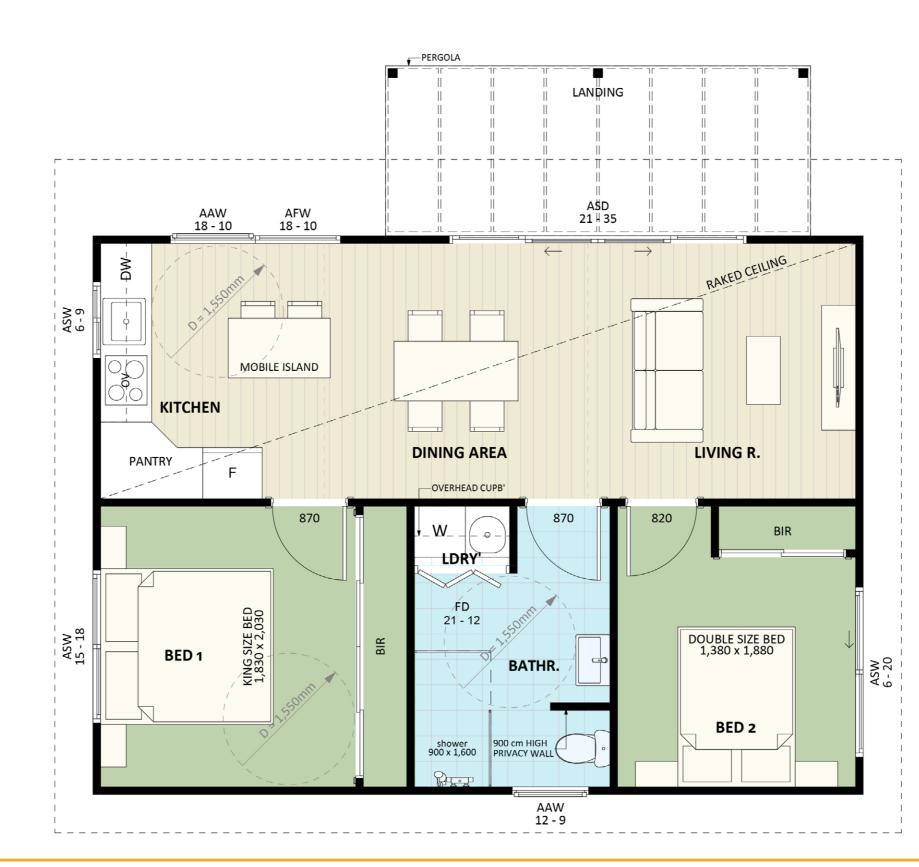

## Furniture Floorplan

An elevation is the height of the structure from ground level to the height of the roof.

CANBERRA GRANNY FLAT BUILDERS

Disclaimer: based on the alternative roof designs and roof covering that you may select and the profile of your block, these elevations are subject to potential change.