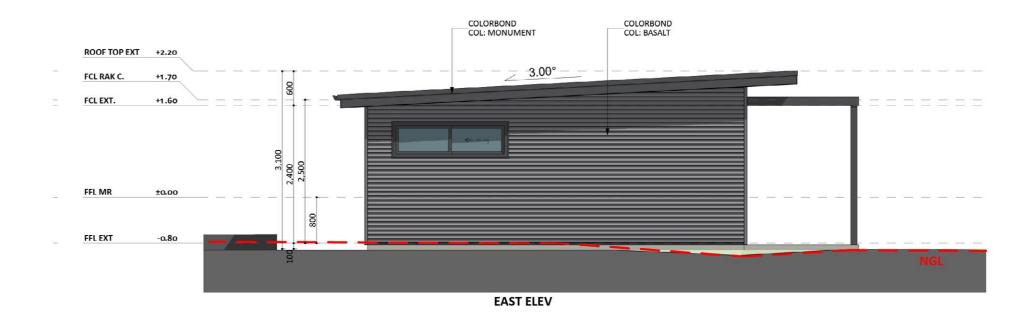

## Dimensional Floorplan

EAST ELEV.

CANBERRA **GRANNY FLAT** BUILDERS

#### Elevations 1

An elevation is the height of the structure from ground level to the height of the roof.

CANBERRA **GRANNY FLAT BUILDERS** 

Disclaimer: based on the alternative roof designs and roof covering that you may select and the profile of your block, these elevations are subject to potential change.