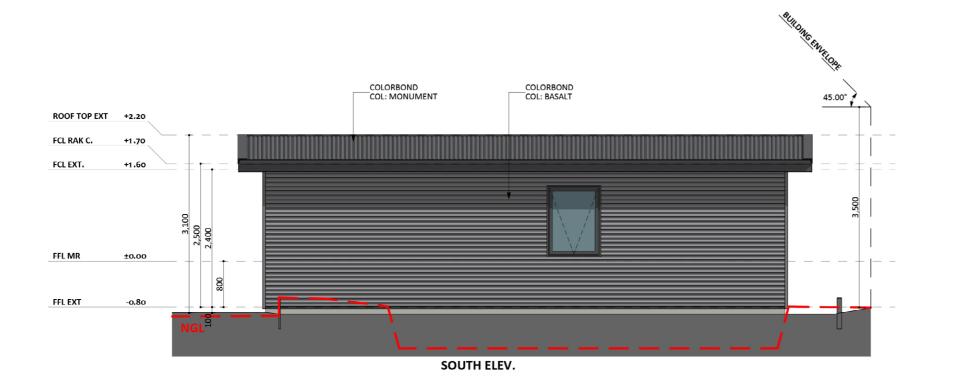

## Dimensional Floorplan

EAST ELEV.

CANBERRA **GRANNY FLAT** BUILDERS

#### Elevations 1

An elevation is the height of the structure from ground level to the height of the roof.

CANBERRA **GRANNY FLAT BUILDERS** 

Disclaimer: based on the alternative roof designs and roof covering that you may select and the profile of your block, these elevations are subject to potential change.